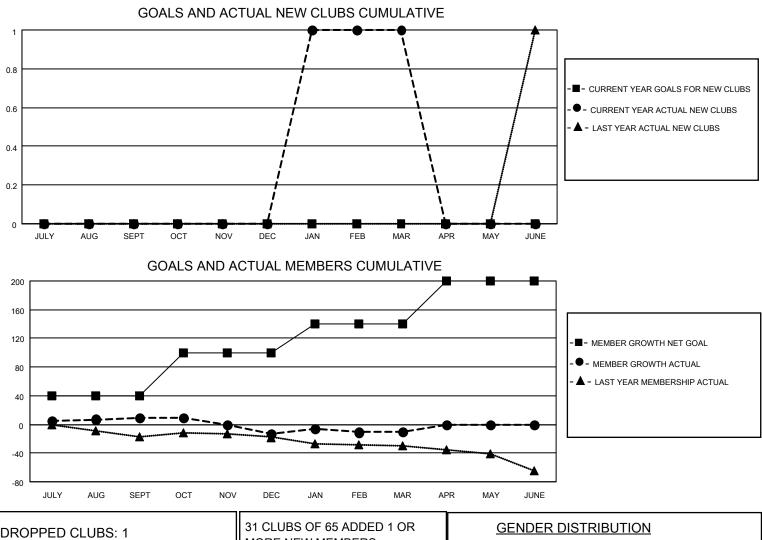

## LOCATION AUSTRALIA

District 201V5

Results as of: 3/31/2022

|                       | Club          | s         |               |                       | Men                    | nbers                   |                                                    |
|-----------------------|---------------|-----------|---------------|-----------------------|------------------------|-------------------------|----------------------------------------------------|
| RESULTS FOR 2021-2022 |               |           |               | RESULTS FOR 2021-2022 |                        |                         |                                                    |
| QUARTER               | NEW CLUB GOAL | NEW CLUBS | DROPPED CLUBS | QUARTER MEM           | BER GROWTH NET<br>GOAL | MEMBER GROWTH<br>ACTUAL | DROPPED<br>MEMBERS ACTUAL<br>(including transfers) |
| JULY/AUG/SEPT         | 0             | 0         | 0             | JULY/AUG/SEPT         | 40                     | 34                      | 19                                                 |
| OCT/NOV/DEC           | 0             | 0         | 1             | OCT/NOV/DEC           | 60                     | 17                      | 38                                                 |
| JAN/FEB/MAR           | 0             | 1         | 0             | JAN/FEB/MAR           | 40                     | 47                      | 43                                                 |
| APR/MAY/JUNE          | 0             | 0         | 0             | APR/MAY/JUNE          | 60                     | 0                       | 0                                                  |

| DROPPED CLUBS: 1        |         | MORE NEW MEMBERS                             | MALE                                         | 752 (63.51%)                           |
|-------------------------|---------|----------------------------------------------|----------------------------------------------|----------------------------------------|
| DROPPED MEMBERS         |         |                                              | FEMALE<br>NON BINARY<br>PREFER NOT TO ANSWER | 431 (36.40%)<br>0 (0.00%)<br>1 (0.08%) |
| DECEASED                | 5       |                                              |                                              |                                        |
| CLUB CANCELLED<br>OTHER | 0<br>95 | CLICK HERE FOR CUMULATIVE<br>MEMBERSHIP DATA | TOTAL FAMILY UNIT MEMBERS                    | 5 142                                  |
| TOTAL                   | 100     |                                              | FAMILY MEMBERS PAYING HA                     | LF DUES 73                             |